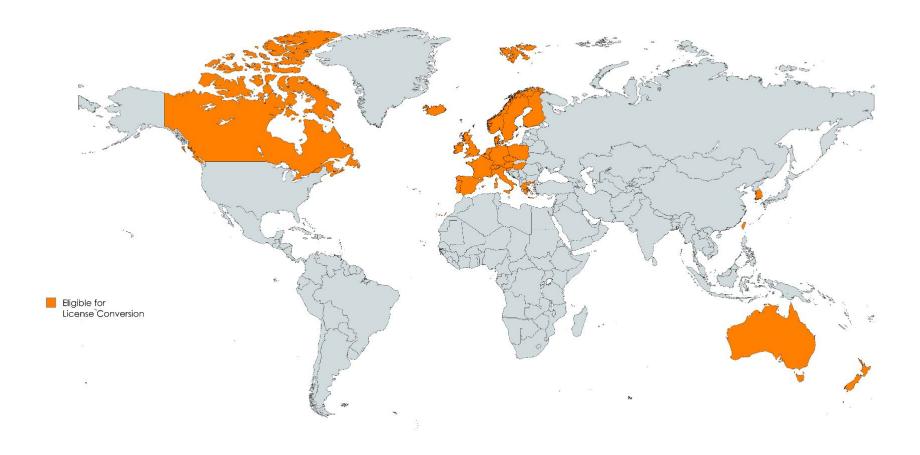

## DRIVERS LICENSE CONVERSION

| <ul> <li>Iceland</li> </ul>         | <ul><li>Sweden</li></ul>           | <ul> <li>Portugal</li> </ul>    |
|-------------------------------------|------------------------------------|---------------------------------|
| <ul><li>Ireland</li></ul>           | <ul> <li>Spain</li> </ul>          | <ul> <li>Luxembourg</li> </ul>  |
| <ul> <li>United Kingdom</li> </ul>  | <ul> <li>Czech Republic</li> </ul> | <ul> <li>Slovenia</li> </ul>    |
| <ul><li>Italy</li></ul>             | <ul><li>Denmark</li></ul>          | <ul><li>Monaco</li></ul>        |
| <ul><li>Austria</li></ul>           | <ul><li>Germany</li></ul>          | <ul> <li>South Korea</li> </ul> |
| <ul> <li>Australia</li> </ul>       | <ul> <li>New Zealand</li> </ul>    | <ul> <li>Taiwan</li> </ul>      |
| <ul> <li>The Netherlands</li> </ul> | <ul><li>Norway</li></ul>           | <ul> <li>Poland</li> </ul>      |
| <ul><li>Canada</li></ul>            | <ul> <li>Finland</li> </ul>        | <ul><li>Hungary</li></ul>       |
| <ul><li>Greece</li></ul>            | <ul><li>France</li></ul>           |                                 |
| <ul> <li>Switzerland</li> </ul>     | <ul> <li>Belgium</li> </ul>        |                                 |
|                                     |                                    |                                 |