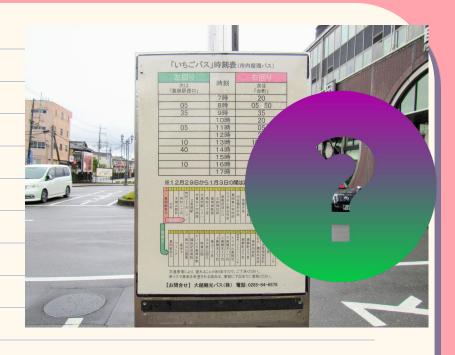

## How do I

know

where to

go?

The most obvious way is of course to check the timetable at your local stop or station. It will be in Japanese, so use the camera function on your preferred app if needed. There are many apps that can help you plan a trip, including Google maps, Apple maps and more.