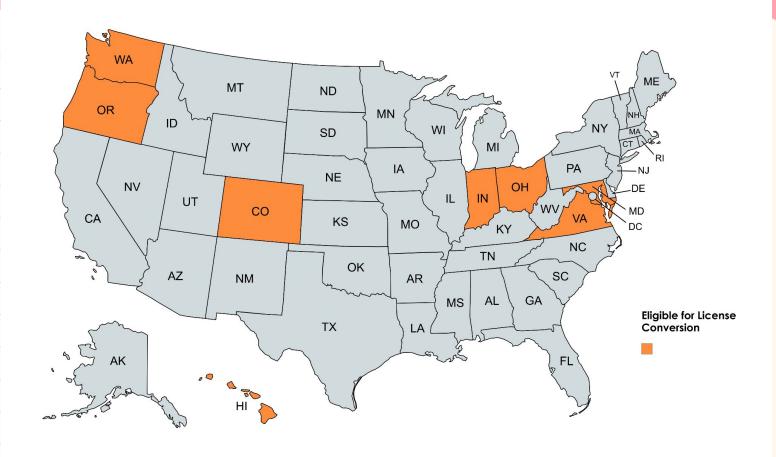

### DRIVERS LICENSE CONVERSION

- Maryland
- Washington
- Hawaii
- Virgina
- Ohio
- Indiana
- Oregon
- Colorado