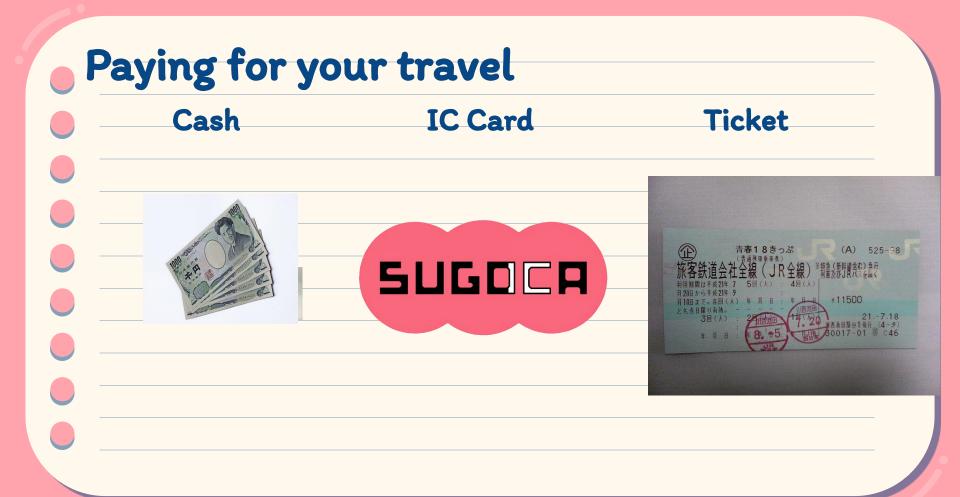

# Paying with cash

# Paying with IC card

- Tram, bus, some local trains
- Use all over Japan
  - Digital version

# Paying with IC card

- Tram, bus, some local
  - trains
- Use all over Japan
  - Digital version

#### **Tickets**

- Buy at stations
- Or buy online, for example at SmartEX, where discounts are available depending on when you book

Do you have any questions?

youremail@freepik.com

+91 620 421 838

yourwebsite.com