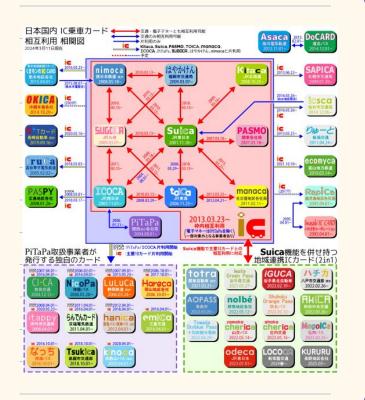

# Paying with IC card

- Tram, bus, some local trains
- Use all over Japan
  - Digital version

# Paying with IC card

- Tram, bus, some local
  - trains
- Use all over Japan
  - Digital version