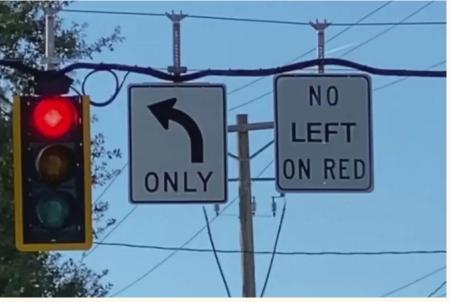

## **CARS**

| Now that you're on the road, let's review some important driving rules. For many of us, this is the first time driving on the left side of the road. A great rule of thumb is to try and keep your body towards the middle of the road. Additionally, in Japan right on red is not allowed. |
|---------------------------------------------------------------------------------------------------------------------------------------------------------------------------------------------------------------------------------------------------------------------------------------------|
|                                                                                                                                                                                                                                                                                             |
|                                                                                                                                                                                                                                                                                             |
|                                                                                                                                                                                                                                                                                             |
|                                                                                                                                                                                                                                                                                             |
|                                                                                                                                                                                                                                                                                             |