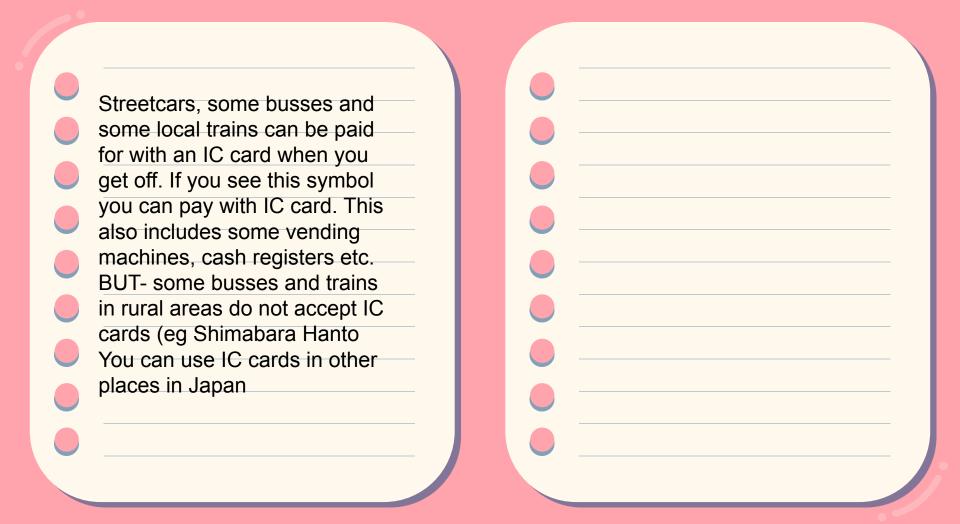

# Paying with IC card

- Tram, bus, some local trains
- Use all over Japan
  - Digital version

# Paying with IC card

- Tram, bus, some local
  - trains
- Use all over Japan
  - Digital version