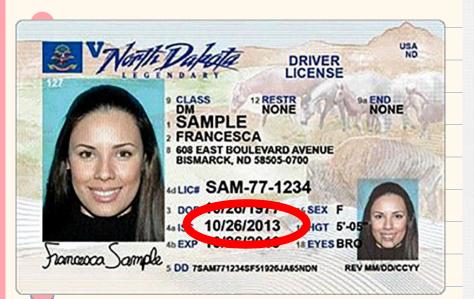

## LICENCED DRIVERS

UNITED STATES OF AMERICA International Motor Traffic FEE \$15.00