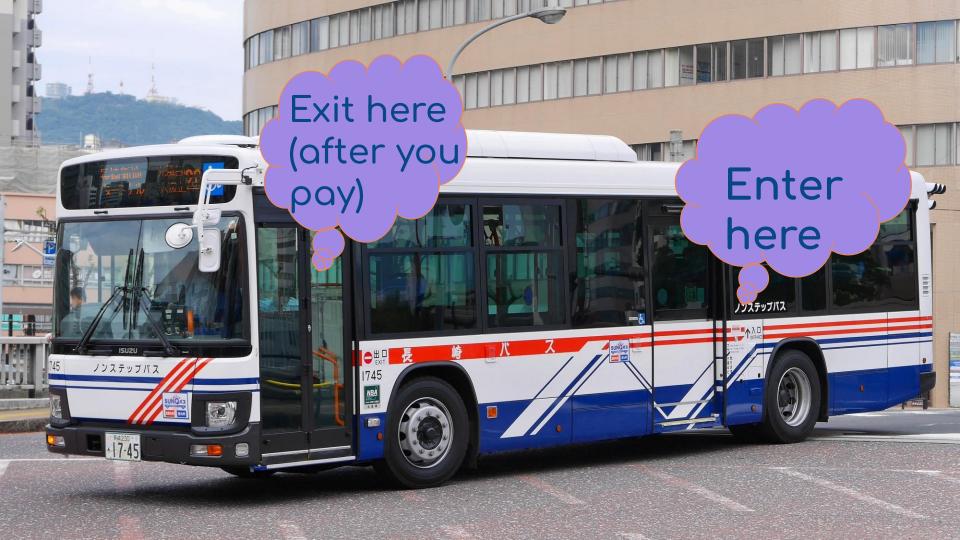

# Paying with IC card

- Tram, bus, some local trains
- Use all over Japan
  - Digital version

# Paying with IC card

- Tram, bus, some local
  - trains
- Use all over Japan
  - Digital version