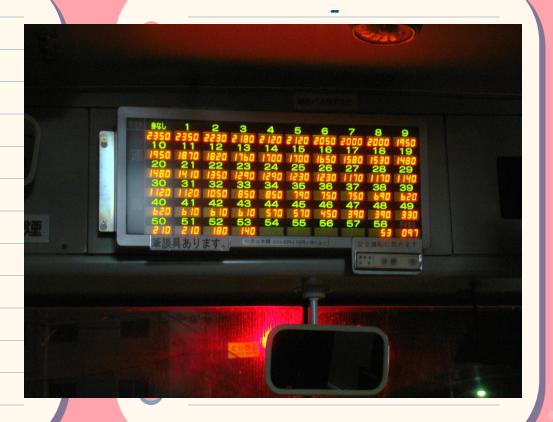

AL DRIVER'S LICENSI** Last Name, First Name, Middle Name DELA CRUZ, JUAN PEDRO GARCIA Date of Birth Weight (kg) Height(m) 1987/10/04 1.55 PHL Address UNIT/HOUSE NO. BUILDING, STREET NAME, BARANGAY, CITY/MUNICIPALITY License No. **Expiration Date** Agency Code 2022/10/04 N03-12-123456 N32 Eyes Color BLACK Blood Type O17/11/2 0+ Conditions Signature of Licensee



### THE TEST





## DIFFERENT TYPES OF TRANSPORT **AIRPLANE TRAIN** BUS TRAM/STREETCA **SHINKANSEN FERRY**

## How do I

know

where to

go?



The most obvious way is of course to check the timetable at your local stop or station. It will be in Japanese, so use the camera function on your preferred app if needed. There are many apps that can help you plan a trip, including Google maps, Apple maps and more.



# Paying with cash







# Paying with IC card

- Tram, bus, some local trains
- Use all over Japan
  - Digital version



# Paying with IC card

- Tram, bus, some local
  - trains
- Use all over Japan
  - Digital version





#### **Tickets**

- Buy at stations
- Or buy online, for example at SmartEX, where discounts are available depending on when you book











Do you have any questions?

youremail@freepik.com

+91 620 421 838

yourwebsite.com







CREDITS: This presentation template was created by Slidesgo, and it includes icons by Flaticon, infographics & images by Freepik

Please keep this slide for attribution