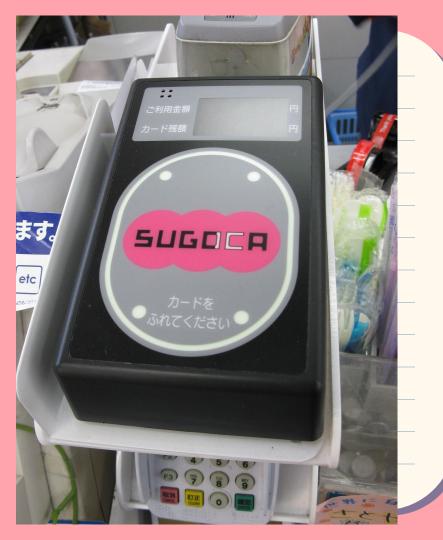

# Paying with IC card

- Tram, bus, some local trains
- Use all over Japan
  - Digital version

# Paying with IC card

- Tram, bus, some local
  - trains
- Use all over Japan
  - Digital version