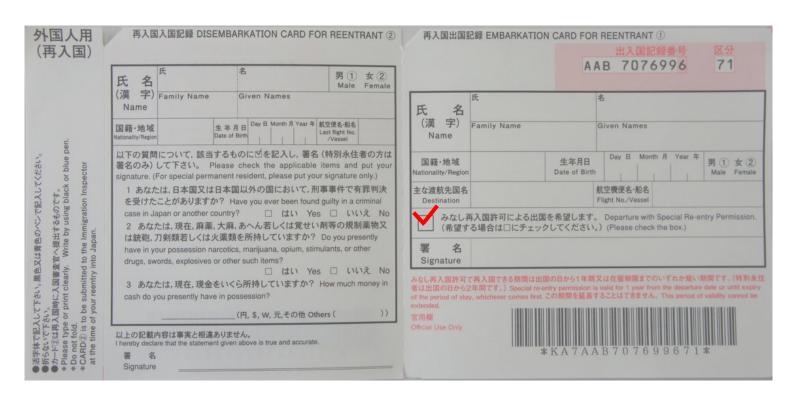

## Embarkation/Disembarkation Card for Special Re-entry Permit

Tick the column "I am leaving Japan temporarily and will return" / "Departure with special reentry permission" and present with your passport and residence card

- Special "Reentrant Queue" to re-enter Japan
- Must return within one year of departure, and passport and residence card must still be valid

GIH p133