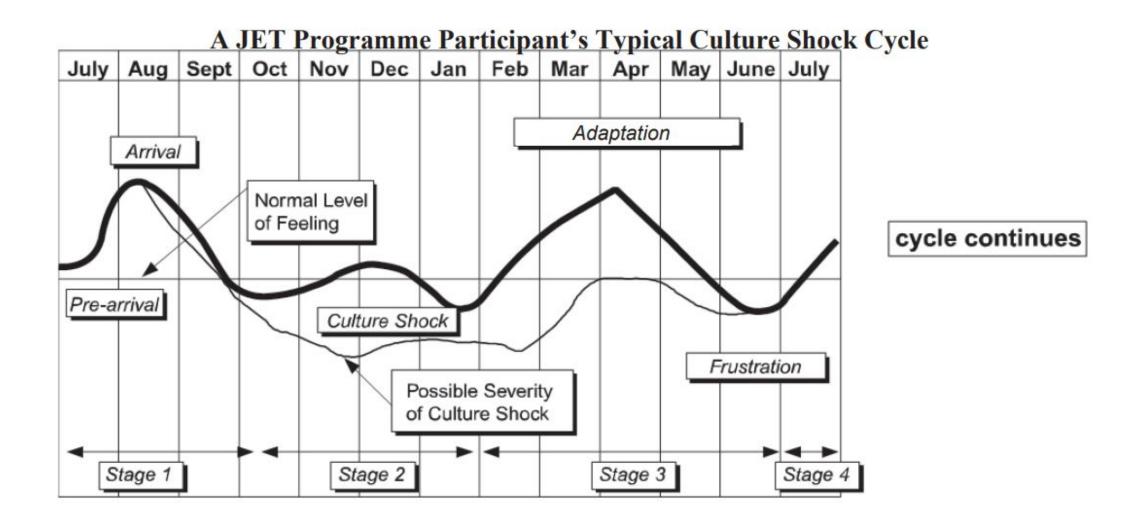

#### Culture Shock

GIH p159~167

## Culture Shock

- 1) Initial Euphoria (everything is new and exciting)
- 2) Irritation and Hostility (focus turns on the differences, feel homesick, have negative attitude towards Japan)
- 3) Gradual Adjustment (understand the culture better)
- 4) Adaptation and Biculturalism (enjoy the culture, may experience reverse culture shock on return to home country)

This process may happen repeatedly