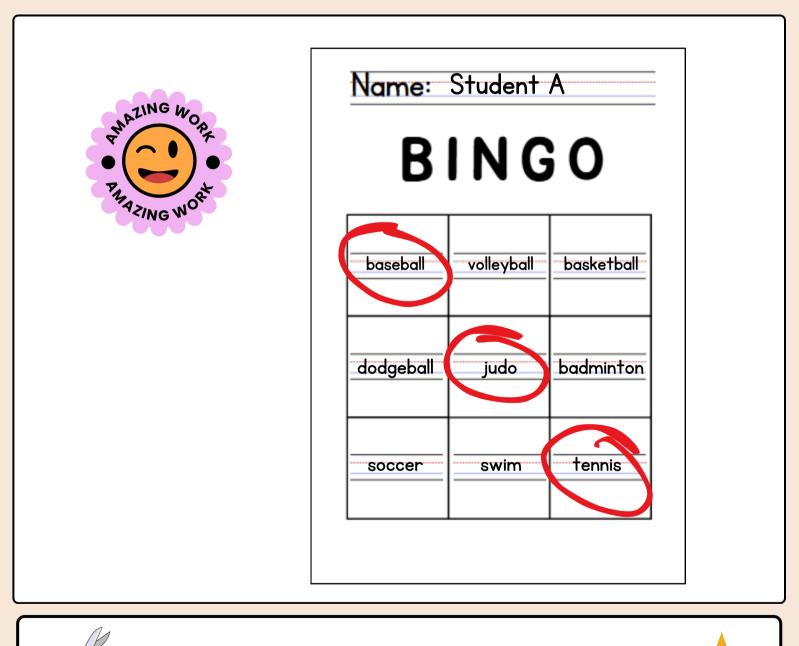

#### CONVERSATION BINGO

Sample Conversations:

What \_\_\_\_ do you like?

Do you like \_\_\_\_?