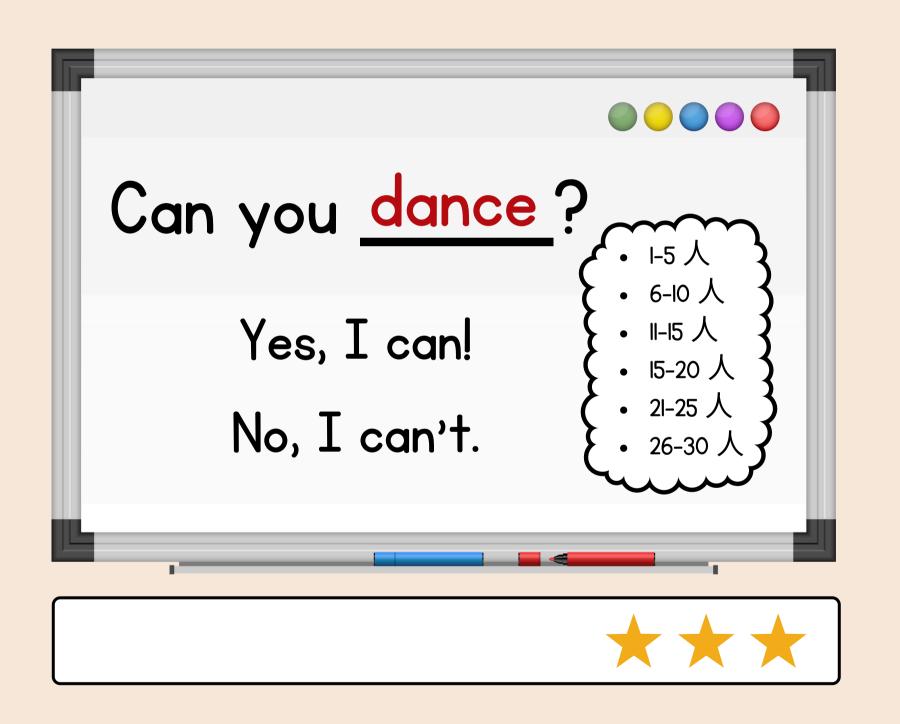

#### HOW MANY PEOPLE...?

#### Variations:

Can you....?

Do you like....?

Do you usually...?

Do you have...?