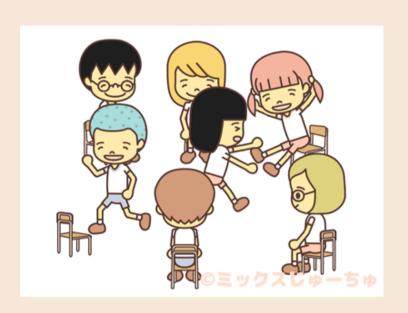

#### FRUITS BASKET

Variations: Rainbow Basket (colors),

Laundry Basket (clothing), Animal Basket, etc.