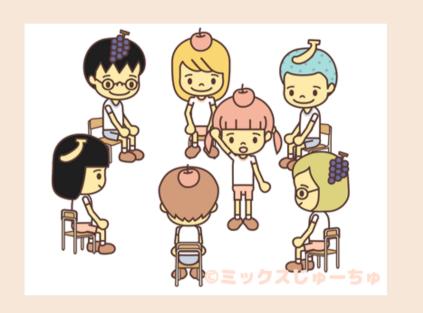

#### FRUITS BASKET

Variations: Rainbow Basket (colors),

Laundry Basket (clothing), Animal Basket, etc.